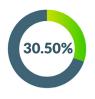

#### 2019 Teen Birth Rate

**TEEN BIRTH RATE AGES 15-19** 

**2018 Rate = 14.6** 

COUNTY **RANKING** 

**2018 Rank =** 46

**DECREASE SINCE 1991** 