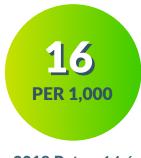

#### 2019 Teen Birth Rate

**TEEN BIRTH RATE AGES 15-19** 

**2018 Rate = 14.6** 

COUNTY **RANKING** 

**2018 Rank =** 46

**DECREASE SINCE 1991** 