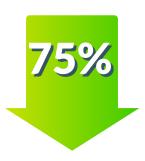

#### 2019 Teen Birth Rate

**TEEN BIRTH RATE AGES 15-19** 

**2018 Rate = 14.6** 

COUNTY **RANKING** 

**2018 Rank =** 46

**DECREASE SINCE 1991** 